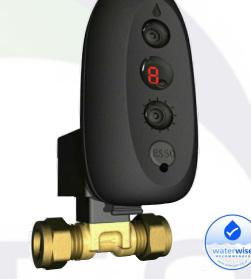

You can at any time determine how many flushes have occurred since installation/reset by pressing the "F" button.

If you press the "T" button it will tell you how many times per day the unit is set to flush.

The EASYFLUSH is powered by a simple 9 volt battery.

The timer is installed directly into the cistern feed pipe and is battery operated. It has many features including a water use monitor which keeps a record of how many flushes have occurred between service visits.